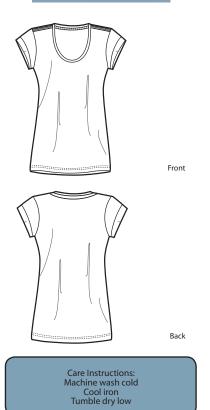

## Junior Ladies Solid Scoop Tee

- 3.5-ounce, 60/40 cotton/poly
- 40-singles sueded jersey
- Self-fabric scoop collar

| Finished Measurements in Inches |        |        |        |        |        |         |         |  |  |  |
|---------------------------------|--------|--------|--------|--------|--------|---------|---------|--|--|--|
| Size                            | S      | М      | L      | XL     | XXL    | Plus 1X | Plus 2X |  |  |  |
| Chest                           | 16 1/4 | 17 1/4 | 18 1/4 | 19 1/4 | 20 1/4 | 21 3/4  | 23 1/4  |  |  |  |
| Body                            | 26 1/2 | 27     | 28     | 29     | 30     | 30 1/2  | 31      |  |  |  |
| Sleeve                          | 12     | 12 1/2 | 13 1/8 | 13 3/4 | 14 3/8 | 15 1/8  | 15 7/8  |  |  |  |

Chest width measured 1" below arm hole. Front body length measured from high point shoulder to hem. Sleeve length measured from shoulder seam to hem. Neck measured by width, seam to seam.

| Color Chart |               |          |              |          |              |  |  |  |
|-------------|---------------|----------|--------------|----------|--------------|--|--|--|
| Colors      | Black         | Bay Blue | Bright Berry | Kiwi     | Bright Coral |  |  |  |
| Textile PMS | No Match      | No Match | No Match     | No Match | No Match     |  |  |  |
| General PMS | Process Black | 5275C    | Red032C      | No Match | No Match     |  |  |  |
| Colors      | Mushroom      | White    |              |          |              |  |  |  |
| Textile PMS | No Match      | No Match |              |          |              |  |  |  |
| General PMS | 410C          | 663C     |              |          |              |  |  |  |