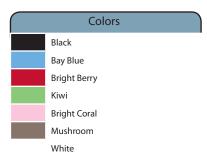

Chest width measured 1" below arm hole. Front body length measured from high point shoulder to hem. Sleeve length measured from shoulder seam to hem. Neck measured by width, seam to seam.

| Color Chart |               |          |              |          |              |  |  |  |
|-------------|---------------|----------|--------------|----------|--------------|--|--|--|
| Colors      | Black         | Bay Blue | Bright Berry | Kiwi     | Bright Coral |  |  |  |
| Textile PMS | No Match      | No Match | No Match     | No Match | No Match     |  |  |  |
| General PMS | Process Black | 5275C    | Red032C      | No Match | No Match     |  |  |  |
| Colors      | Mushroom      | White    |              |          |              |  |  |  |
| Textile PMS | No Match      | No Match |              |          |              |  |  |  |
| General PMS | 410C          | 663C     |              |          |              |  |  |  |

Please Note: Colors shown are approximate and for reference only. For closest match see PMS colors, or for exact match, returnable samples and grommeted samples are available.