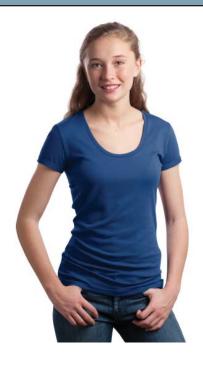

## Junior Ladies Solid Scoop Tee

- 3.5-ounce, 60/40 cotton/poly
- 40-singles sueded jersey
- Self-fabric scoop collar

| Finished Measurements in Inches |        |        |        |        |        |         |         |  |  |  |
|---------------------------------|--------|--------|--------|--------|--------|---------|---------|--|--|--|
| Size                            | S      | М      | L      | XL     | XXL    | Plus 1X | Plus 2X |  |  |  |
| Chest                           | 16 1/4 | 17 1/4 | 18 1/4 | 19 1/4 | 20 1/4 | 21 3/4  | 23 1/4  |  |  |  |
| Body                            | 26 1/2 | 27     | 28     | 29     | 30     | 30 1/2  | 31      |  |  |  |
| Sleeve                          | 12     | 12 1/2 | 13 1/8 | 13 3/4 | 14 3/8 | 15 1/8  | 15 7/8  |  |  |  |