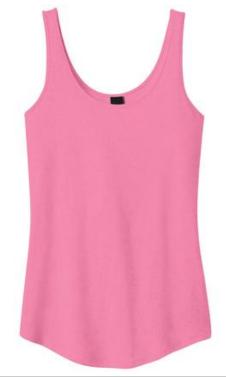

# **Juniors Cotton Swing Tank DT2500**

An irresistibly floaty tank.

- 3.8-ounce, 100% ring spun combed cotton
- 50/50 soft spun cotton/poly (neon)
- 40 singles

Due to the nature of 50/50 cotton/polyester neon fabrics, special care must be taken throughout the printing process.